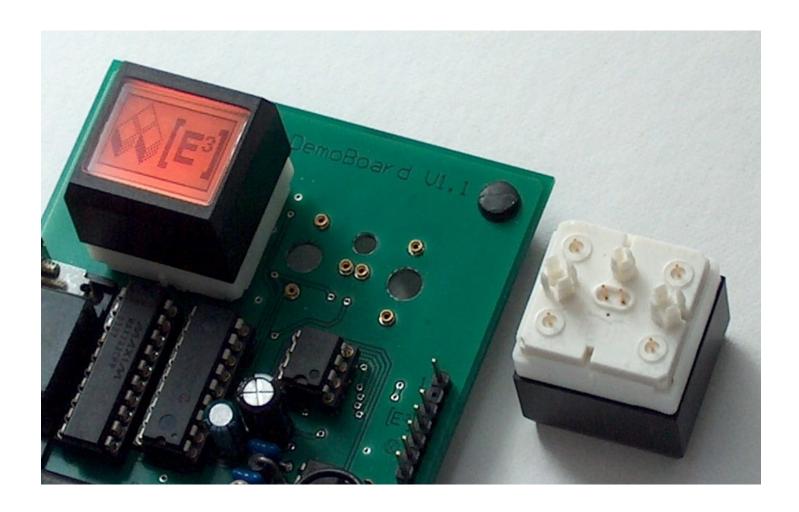

#### GENERAL DESCRIPTION

SP0000 socket pin receptacles allow for solderless mounting of Sxnnn switches from [E<sup>3</sup>].

Image 1: Socket Pins on DemoBoard PCB

Installation of Sxnnn switches with or without socket pin receptacles will result in the same built-in height of the switches.