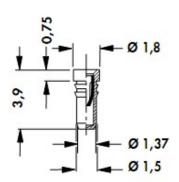

## **D**RAWINGS

Socket Pin Dimensions

PCB Drill Mask for Socket Pin Mounting of Sxnnn Switches