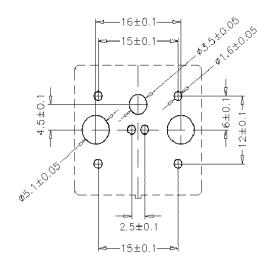

## **D**RAWINGS

Socket Pin Dimensions

PCB Drill Mask for Socket Pin Mounting of Sxnnn Switches